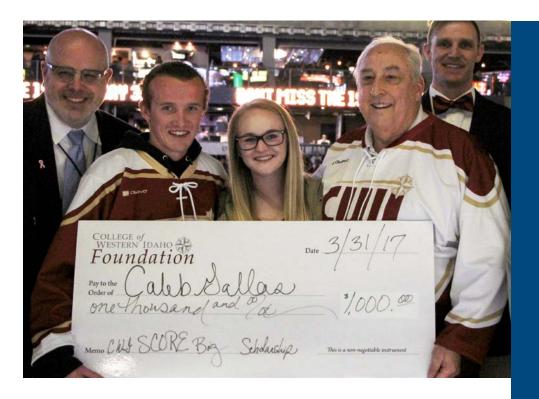

## CWI Night at the Idaho Steelheads!

College of Western Idaho (CWI) is proud to partner with the Idaho Steelheads for a night of hockey and fundraising! Students, alumni, employees, family, and friends of the CWI community are invited to attend as the Idaho Steelheads take on the Utah Grizzlies. One lucky, future CWI student will be selected as the next \$1,000 SCORE Big Scholarship recipient during the game!

CWI's SCORE Big Scholarship is funded through Employee Giving and group ticket sales.