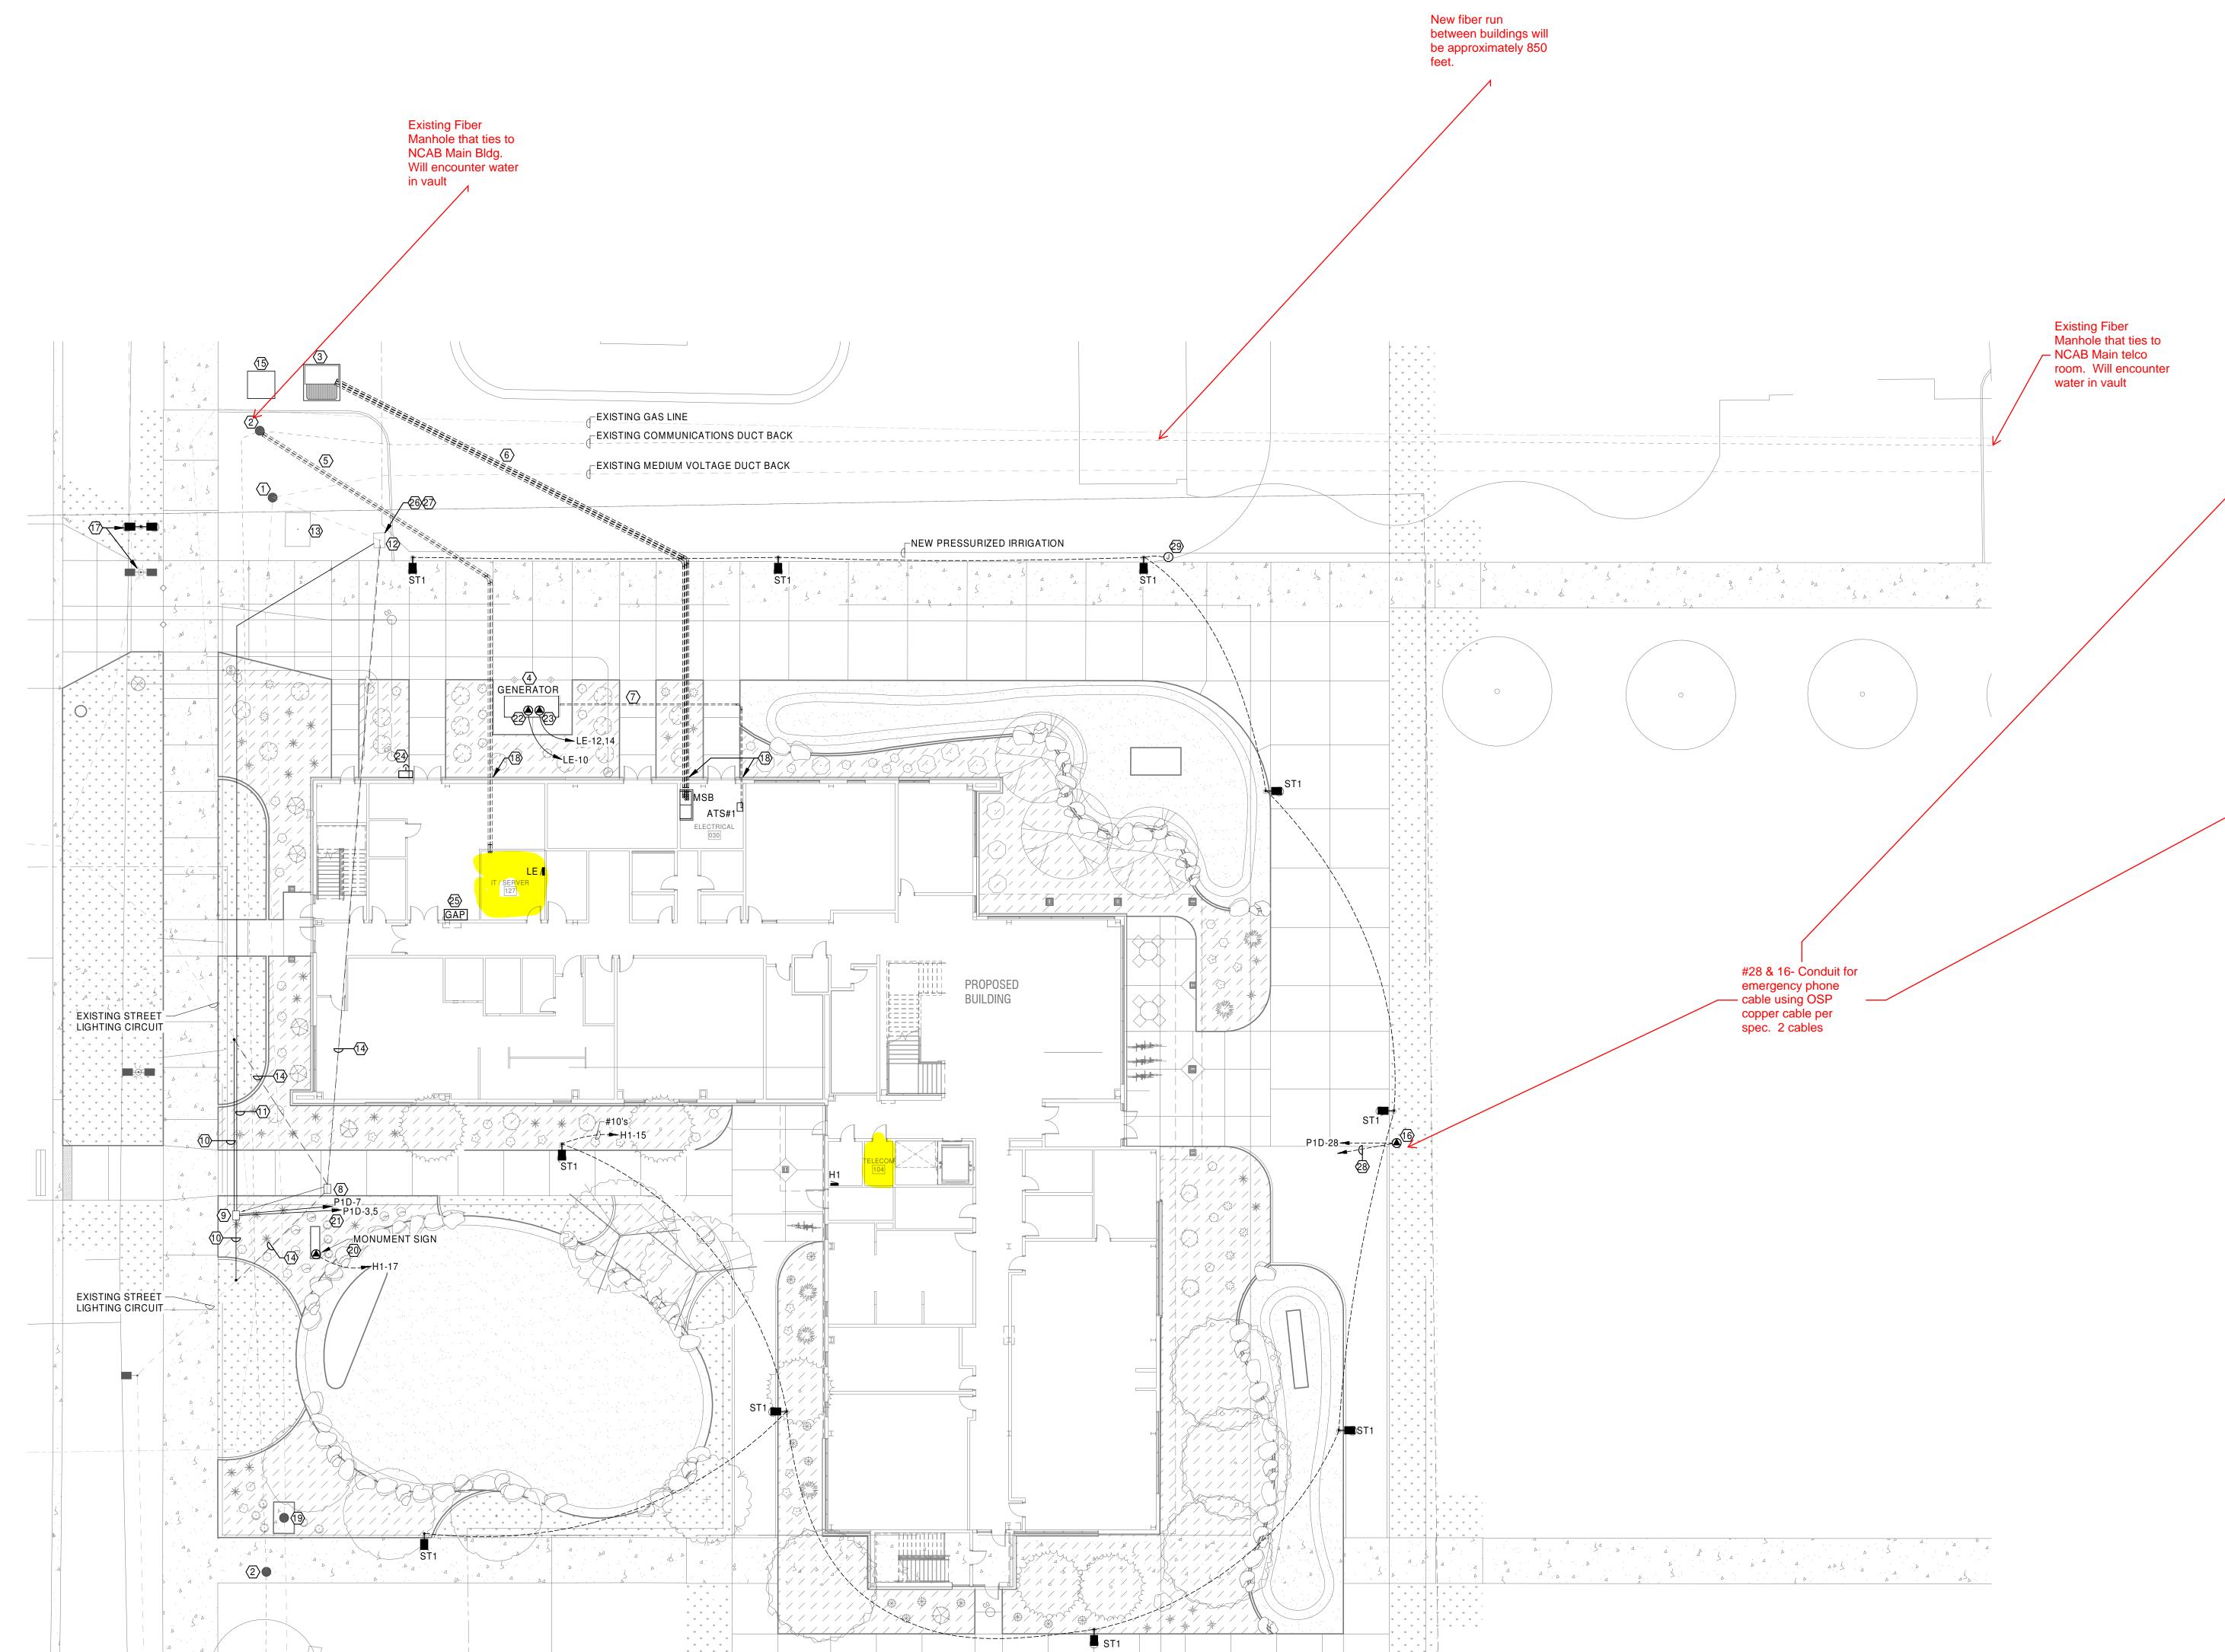

#### **#** KEYNOTES

- EXISTING MEDIUM VOLTAGE POWER MANHOLE MH#13.
   EXISTING FIBER/TELECOM MANHOLE.
- 3. NEW UTILITY TRANSFORMER, INSTALLED UNDER SEPERATE CONTRACT.
- 4. NEW NATURAL GAS GENERATOR. SEE ONE-LINE DIAGRAM AND SPECIFICATIONS FOR ADDITIONAL INFORMATION.
- 5. (2) 4" CONDUITS WITH COMMUNICATION BENDS. COORDINATE ROUTING AND DEPTH WITH EXISTING UNDERGROUND UTILITIES.
- 6. SECONDARY POWER FEEDER, SEE ONE-LINE DIAGRAM FOR ADDITIONAL INFORMATION. COORDINATE ROUTING AND DEPTH WITH EXISTING UNDERGROUND UTILITIES.
- 7. GENERATOR POWER FEEDER, SEE ONE-LINE DIAGRAM FOR ADDITIONAL INFORMATION. COORDINATE ROUTING AND DEPTH WITH
- EXISTING UNDERGROUND UTILITIES. 8. RELOCATE EXISTING STREET LIGHTING PULLBOX AS SHOWN.
- 9. RELOCATED STREET LIGHTING PULLBOX. 10. INTERCEPT EXISTING STREET LIGHTING CIRCUIT AND EXTEND TO
- NEW PULLBOX LOCATION. 11. NEW 2" CONDUIT AND CONDUCTORS FOR STREET LIGHTING
- CIRCUITS TO EXISTING PANELBOARD TO TEMPORARY POWER STREET LIGHTING DURING BUILDING CONSTRUCTION. 12. EXISTING STREET LIGHTING PANELBOARD ENCLOSURE.
- PANELBOARD TO BE REMOVED AND SALVAGED TO OWNER ONCE ALL CIRCUITS FROM PANELBOARD HAVE BEEN EXTENDED AND
- 13. EXISTING PAD MOUNT TRANSFORMER. TRANSFORMER TO BE REMOVED AND SALVAGED TO OWNER ONCE ALL CIRCUITS FROM PANELBOARD HAVE BEEN EXTENDED AND ENERGIZED.
- 14. EXISTING STREET LIGHTING CIRCUITS TO BE REMOVED AND RE-ROUTED/EXTENDED IN NEW CONDUIT (NOTES 10 & 11). 15. NEW MEDIUM VOLTAGE SWITCH, INSTALLED UNDER SEPERATE CONTRACT.
- 16. EMERGENCY PHONE TOWER, TALKAPHONE ETP-MT/R OR APPROVED EQUAL. COORDINATE SPECIFICATION WITH OWNER PRIOR TO ORDERING. PROVIDE CONCRETE FOUNDATION PER INSTALLATION
- INSTRUCTIONS. 17. EXISTING STREET LIGHT POLE TO BE RELOCATED 10'-0". PROVIDE NEW POLE BASE AND RECONNECT TO EXISTING LIGHTING CIRCUIT.
- 18. ROUTE CONDUIT(S) BELOW STRUCTURAL FOOTINGS. COORDINATE WITH STRUCTURAL DRAWINGS FOR MINIMUM DEPTH BELOW
- 19. EXISTING MEDIUM VOLTAGE POWER MANHOLE MH#14. THIS MANHOLE WILL BE USED TO PROVIDE POWER FOR FUTURE BUILDING
- EXPANSION. 20. PROVIDE ACUITY BRANDS rSBOR 10 NA G2 FIXTURE MOUNTED SENSOR FOR MONUMENT SIGN CONTROL. CONNECT PER
- MANUFACTURERS INSTALLATION DIAGRAM.
- 21. NEW 2" CONDUIT AND EXTEND EXISTING CONDUCTORS FOR STREET AND BRIDGE LIGHTING CIRCUITS. ENERGIZE CIRCUITS ONCE
- PERMANENT BUILDING POWER HAS BEEN ESTABLISHED. 22. GENERATOR BATTERY CHARGER. COORDINATE WITH GENERATOR
- MANUFACTURER. 23. GENERATOR COOLANT HEATER. COORDINATE WITH GENERATOR
- MANUFACTURER. 24. GENERATOR EMERGENCY STOP BUTTON. COORDINATE WITH GENERATOR.
- 25. GENERATOR ANNUNCIATOR PANEL. COORDINATE EXACT LOCATION WITH OWNER PRIOR TO ROUGH-IN.
- 26. PROVIDE JUNCTION BOX FOR EXTENSION OF EXISTING CIRCUITS TO BUILDING.
- 27. PROVIDE CONDUIT AND CONDUCTORS FOR EXTENSION OF EXISTING IRRIGATION TIMECLOCK CIRCUIT TO PANEL LE-16.
- 28. 3/4" EMPTY CONDUIT TO 'TTB' IN TELECOM 104.
  29. PROVIDE JUNCTION BOX AND 3/4" CONDUIT FOR FUTURE EXTENSION.

NCE

CONSTRUCTION DOCUMENTS

December 15, 2023 PROJ# | DPW22461 CWIHS DESIGNED BY | BURFEIND DRAWN BY | BÜRFEIND REVIEWED BY | VICTORINO REVISIONS

**ELECTRICAL SITE PLAN** \ E100 / 1/16" = 1'-0"

12/15/2023 11:50:29 AM | Project# DPW 22461\_CW IHS | L:\DPW\_CW I\DPW 22461\_CW IHS\BIMCAD\Revit

NORTH REF

**ELECTRICAL SITE** PLAN

C

GENERAL NOTES - SYSTEMS

A. COMPLY WITH LATEST ADOPTED NEC, NFPA 72 AND LATEST

© 2023 | ALL RIGHTS RESERVED CONSTRUCTION DOCUMENTS

December 15, 2023 PROJ# | DPW22461 CWIHS DESIGNED BY | BURFEIND DRAWN BY | BURFEIND REVIEWED BY | VICTORINO REVISIONS