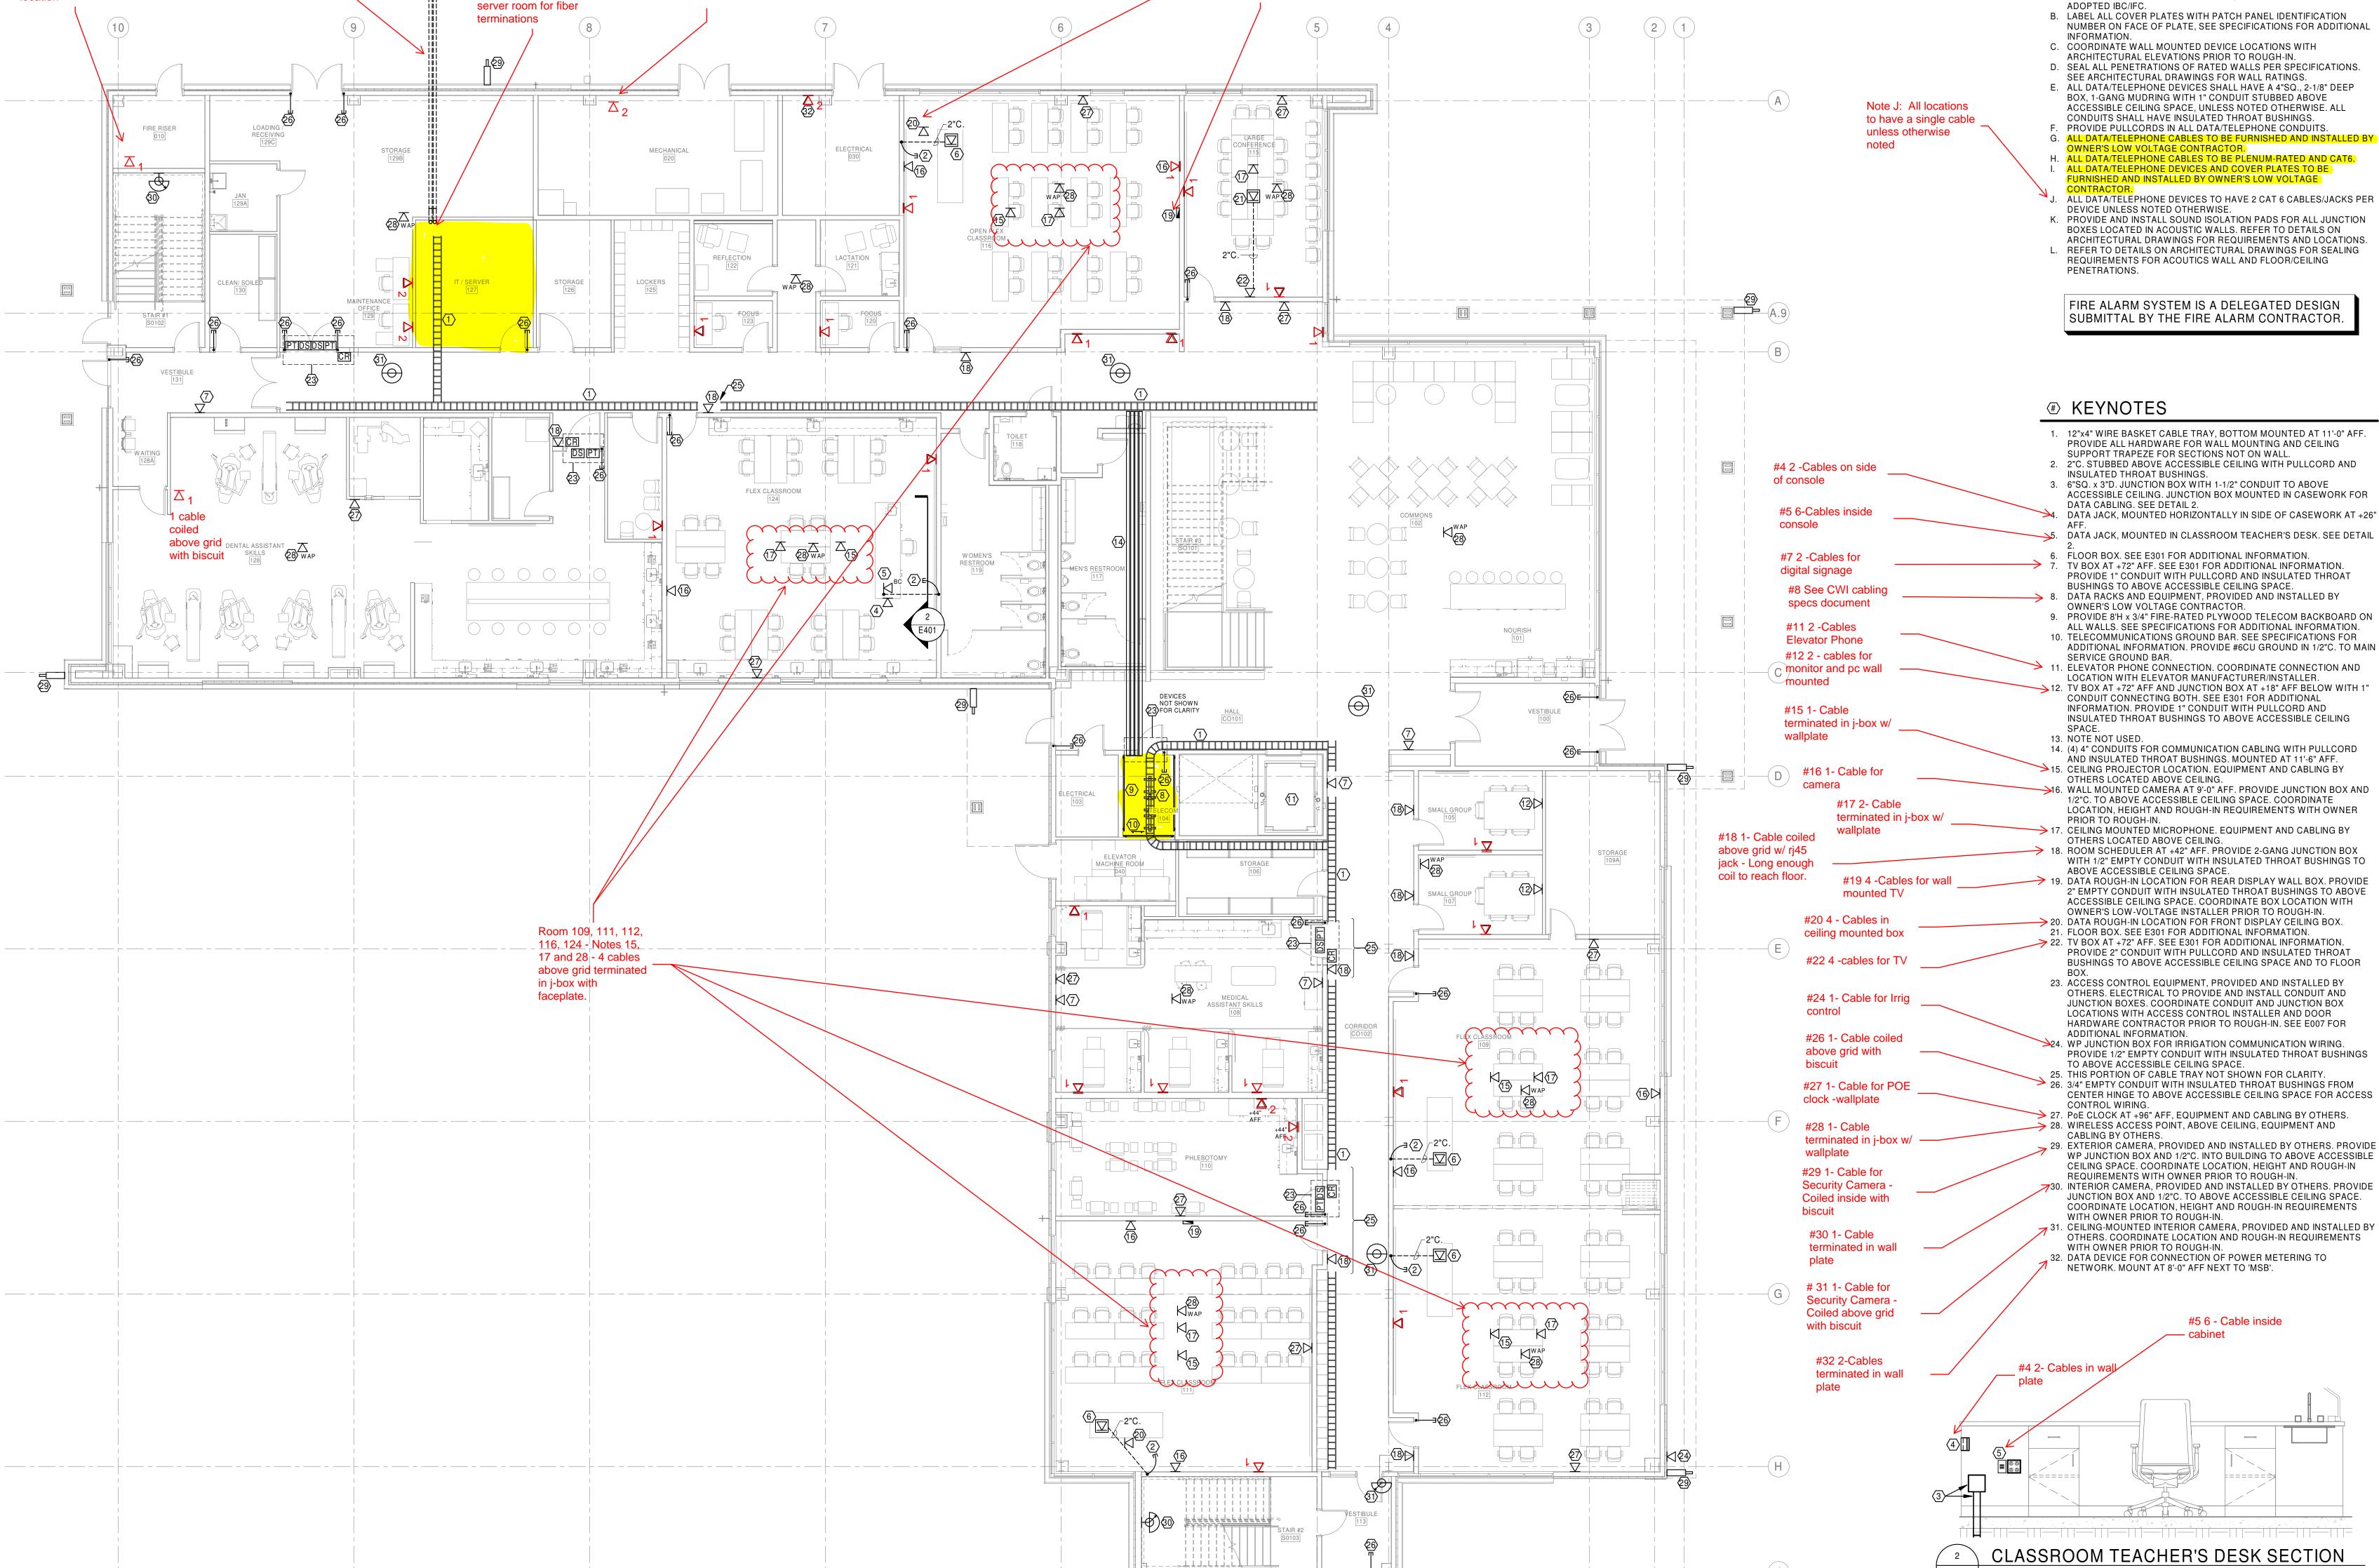

FIRST FLOOR SPECIAL SYSTEMS PLAN

#19 and #20 can be

- omitted from Room

Fiber Pathway from

vault on page E100

1 cable for for Fire

panel - Confirm

location

2 cables for for HVAC

main controller

**Confirm location** 

1 2-post rack in IT

NORTH REF

December 15, 2023 PROJ# | DPW22461 CWIHS DESIGNED BY | BURFEIND DRAWN BY | BÜRFEIND

REVIEWED BY | VICTORINO REVISIONS

12/15/2023 11:52:17 AM | Project# DPW 22461\_CW IHS | L:\DPW\_CW I\DPW 22461\_CW IHS\BIMCAD\Revit

NORTH REF

CONSTRUCTION DOCUMENTS

December 15, 2023 PROJ# | DPW22461 CWIHS DESIGNED BY | BURFEIND DRAWN BY | BÜRFEIND REVIEWED BY | VICTORINO REVISIONS

THIRD FLOOR SPECIAL

NORTH REF

12/15/2023 11:52:28 AM | Project# DPW 22461\_CW IHS | L:\DPW\_CW I\DPW 22461\_CW IHS\BIMCAD\Revit