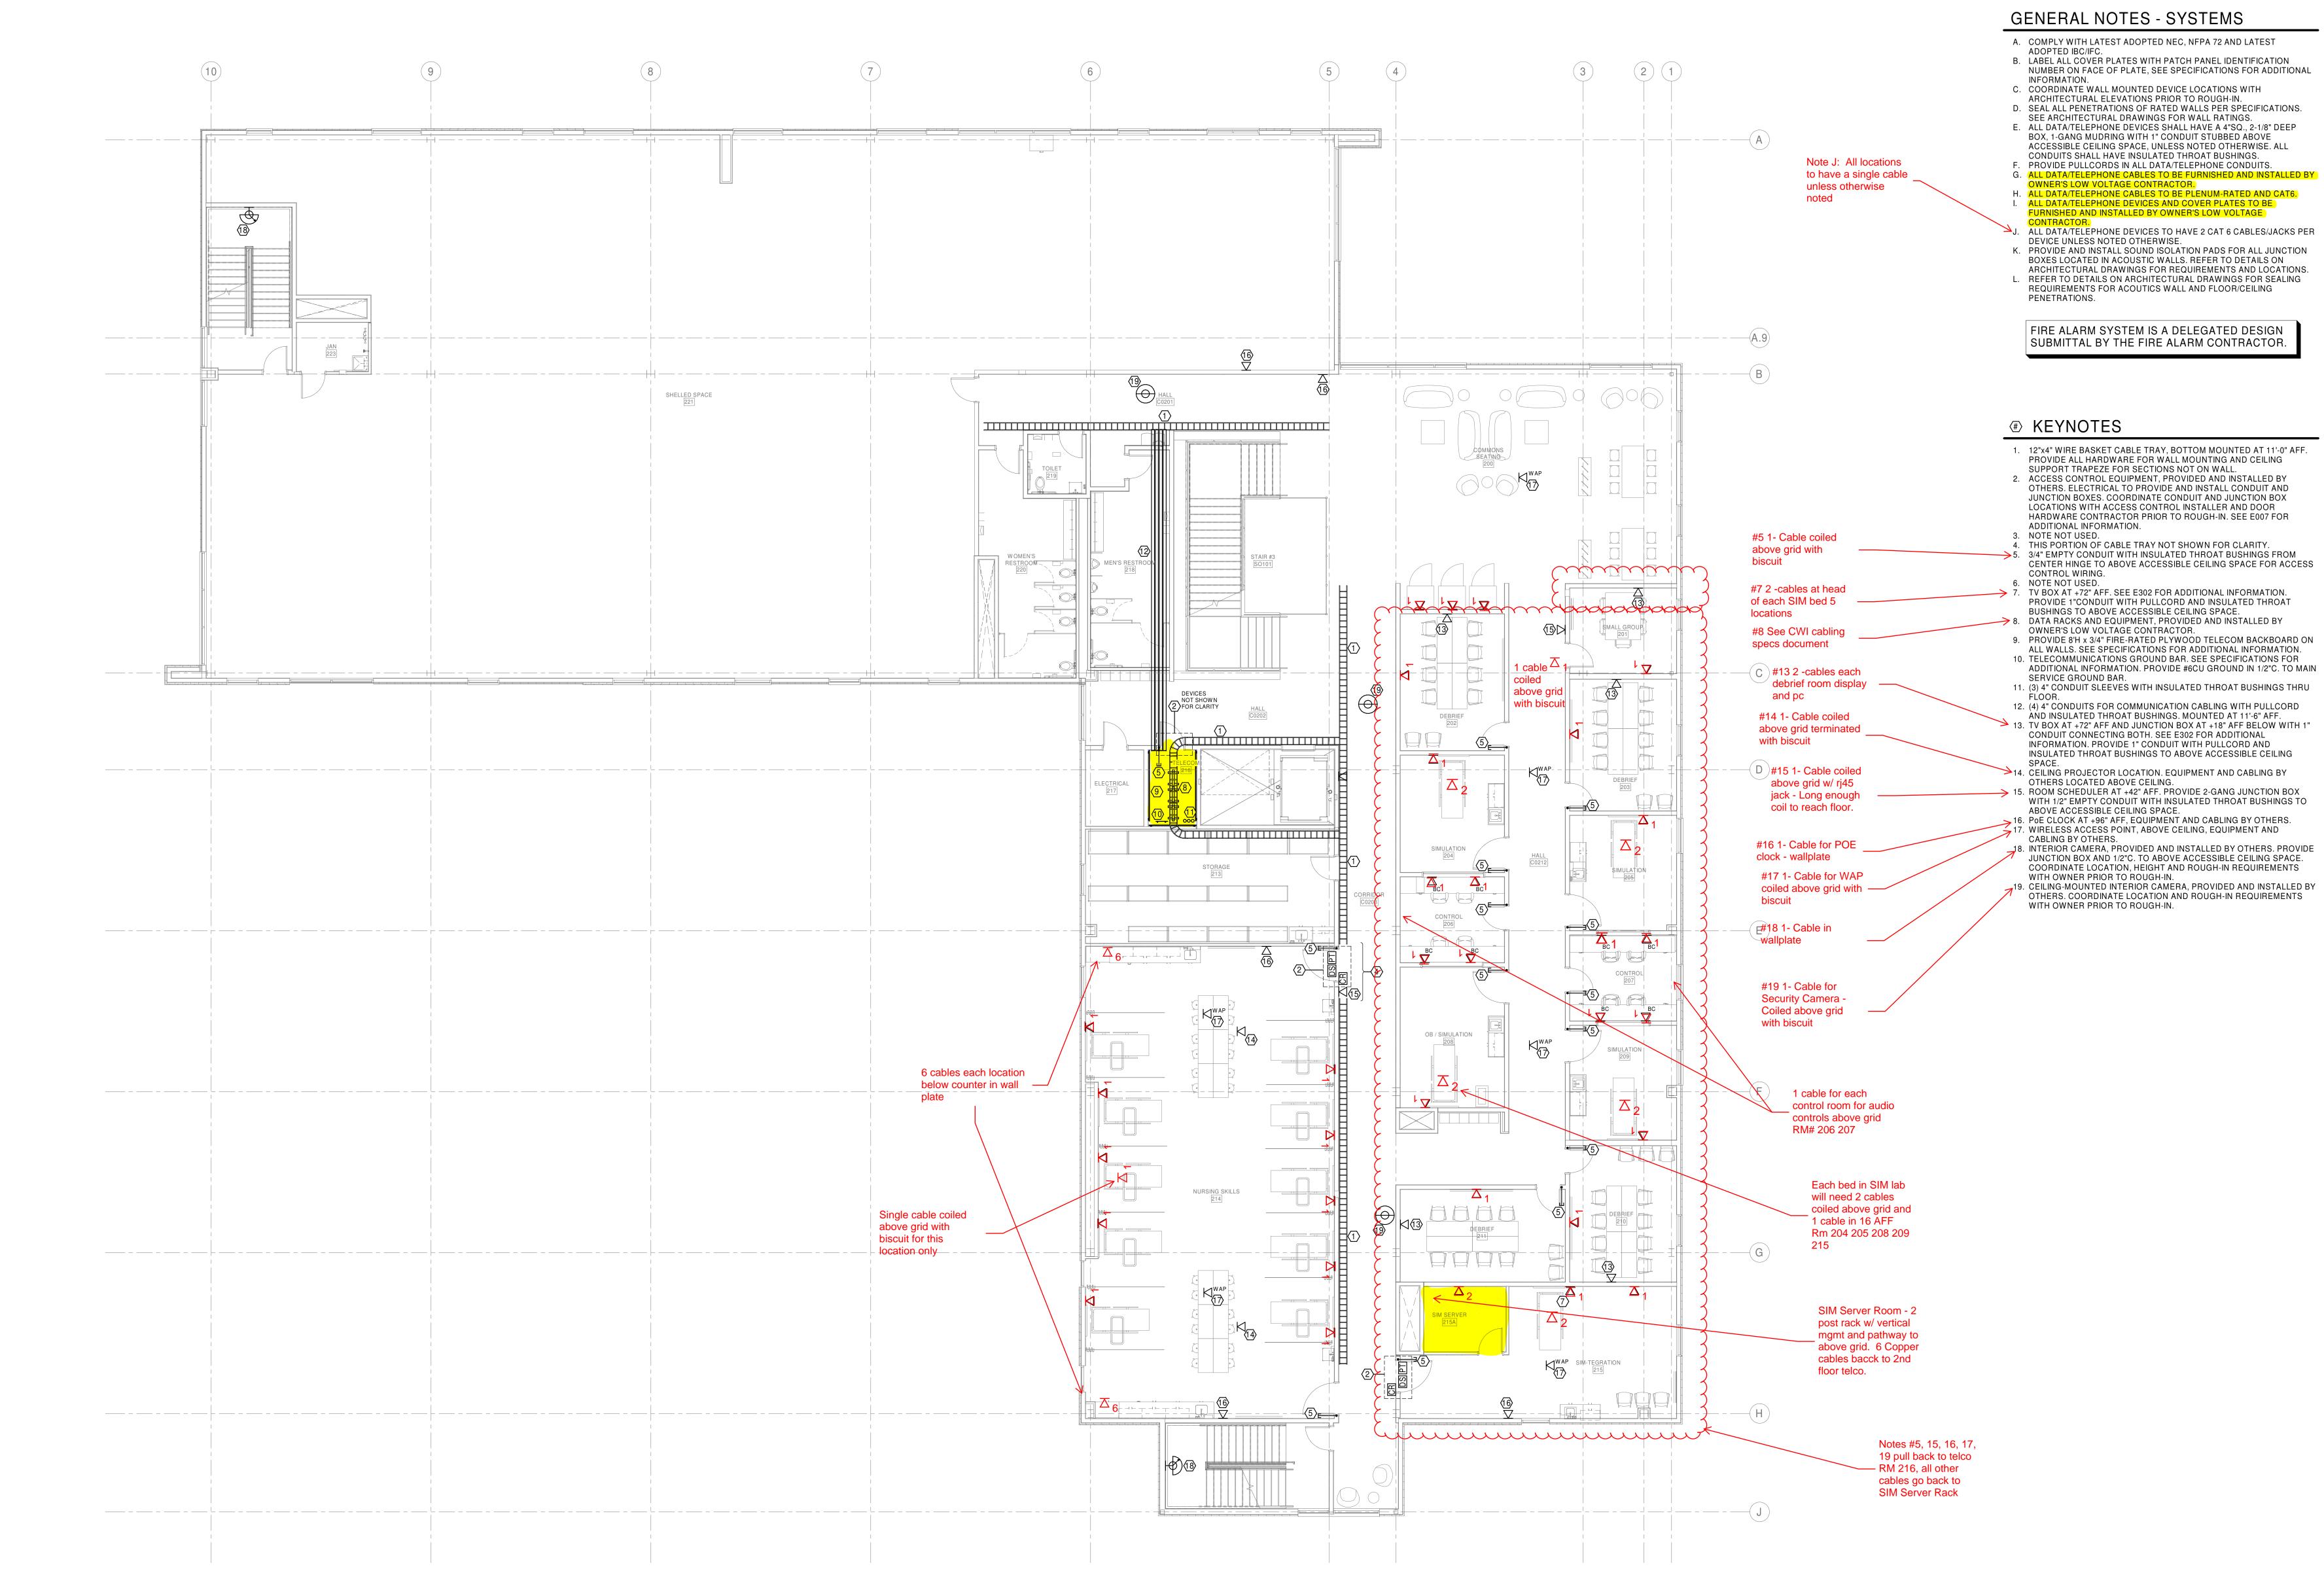

FIRST FLOOR SPECIAL SYSTEMS PLAN

#19 and #20 can be

- omitted from Room

Fiber Pathway from

vault on page E100

1 cable for for Fire

panel - Confirm

location

2 cables for for HVAC

main controller

**Confirm location** 

1 2-post rack in IT

NORTH REF

December 15, 2023 PROJ# | DPW22461 CWIHS DESIGNED BY | BURFEIND DRAWN BY | BÜRFEIND

REVIEWED BY | VICTORINO REVISIONS